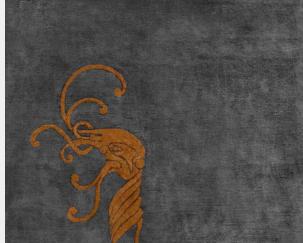

# CROÍ II

# THE INSULA SERIES

TECHNICAL SPECIFICATION SHEET



### **YEAR OF DESIGN**

2019

# **DESIGNER**

Claire McGovern for Rhyme

# **COUNTRY OF ORIGIN**

Ireland

### **METHOD**

Tufted by hand Traditionally spun Hand-dyed Irish wool

## **DIMENSIONS**

8 x 8ft [SMALL] 245 x 245cm

10 x 10ft [MEDIUM] 305 x 305cm

12 x 12ft [LARGE] 365 x 365cm Custom sizes available upon request

Standard 16mm high

# **PRODUCTION**

Limited edition of 15

# **WEIGHT**

56 lbs [SMALL] 25 kg

86 lbs [MEDIUM] 39 kg

120 lbs [LARGE] 54 kg

# **MATERIALS**

Genuine Irish Wool Non toxic or natural dyes Natural latex binder Natural backing (cotton/linen)

### **CARE**

Professional carpet cleaner

### **COLORWAYS**







# **FEATURES**

Superior acoustic absorption and allergen reduction Ready to ship in 8-10 weeks

Color and size customization available upon request Wall hanging hardware available upon request Please contact us to receive a free quote