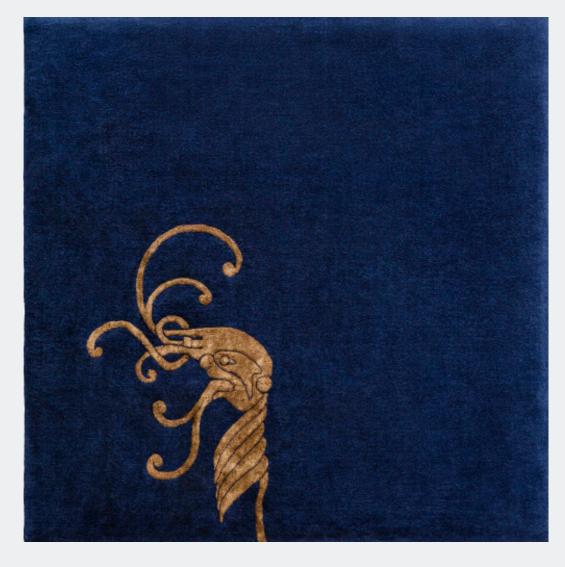

# **CROÍ** I

# THE INSULA SERIES

TECHNICAL SPECIFICATION SHEET

## **METHOD**

Tufted by hand Traditionally spun Hand-dyed Irish wool

## **MATERIALS**

Genuine Irish Wool Non toxic or natural dyes Natural latex binder Natural backing (cotton/linen)

# **COLORWAYS**

Detail of Grey Gold