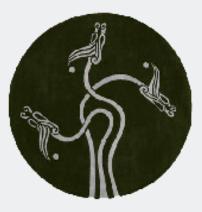

## **COLORWAYS**

Silver Green

YEAR OF DESIGN 2019

DESIGNER Claire McGovern for Rhyme

**COUNTRY OF ORIGIN** Ireland

**METHOD** Tufted by hand Traditionally spun Hand-dyed Irish wool

**DIMENSIONS** 8ft diameter [SMALL]