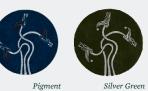

## **COLORWAYS**

Silver Green

YEAR OF DESIGN 2019

DESIGNER Claire McGovern for Rhyme

**COUNTRY OF ORIGIN** Ireland

**METHOD** Tufted by hand Traditionally spun Hand-dyed Irish wool

**DIMENSIONS** 8ft diameter [SMALL]