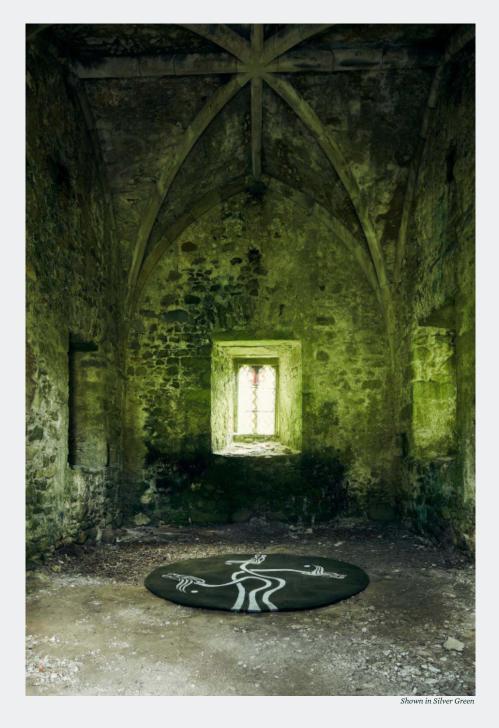

## **COLORWAYS**

Silver Green

YEAR OF DESIGN 2019

DESIGNER Claire McGovern for Rhyme

**COUNTRY OF ORIGIN** Ireland

**METHOD** Tufted by hand Traditionally spun Hand-dyed Irish wool

**DIMENSIONS** 8ft diameter [SMALL]