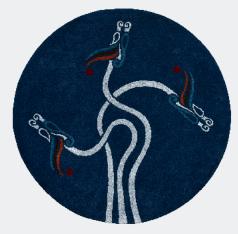

### **COLORWAYS**

Silver Green

### **WEIGHT**

36 lbs [SMALL] 16 kg 55 lbs [MEDIUM] 25 kg 80 lbs [LARGE] 36 kg 124 lbs [X-LARGE] 56 kg

<u>CARE</u> Professional carpet cleaner

Shown in Pigment