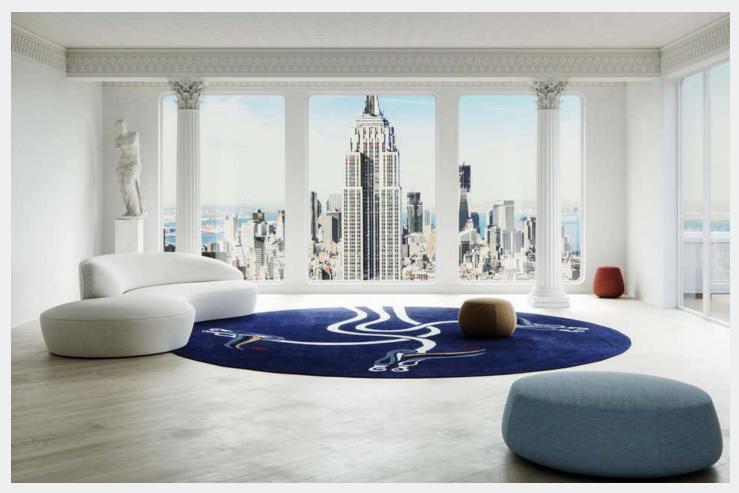

## **DIMENSIONS**

8ft Diameter [SMALL] 245 cm 10ft Diameter [MEDIUM]

305 cm 12ft Diameter [LARGE] 365 cm

15ft Diameter [X-LARGE] 460 cm Custom sizes available upon request

<u>PILE</u> Standard 16mm high

### **WEIGHT**

36 lbs [SMALL] 16 kg 55 lbs [MEDIUM] 25 kg 80 lbs [LARGE] 36 kg 124 lbs [X-LARGE] 56 kg

<u>CARE</u> Professional carpet cleaner

Shown in Pigment

#### **FEATURES**

Superior acoustic absorption and allergen reduction Ready to ship in 8-10 weeks Color and size customization available upon request Wall hanging hardware available upon request Please contact us to receive a free quote