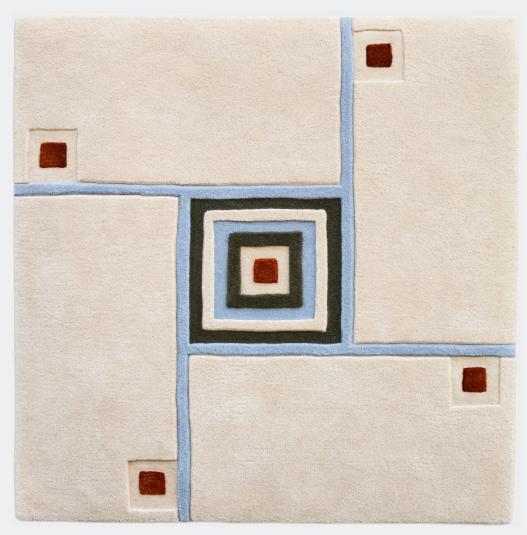

## **FEATURES**

Sculpted Modern Colourway Superior acoustic absorption and allergen reduction Color and size customization available upon request Wall hanging hardware available upon request Please contact us to receive a free quote

#### **METHOD**

Tufted by hand Carved and beveled surface Hand-dyed Irish wool

## **DIMENSIONS**

8 x 8ft [SMALL] 245 x 245cm 10 x 10ft [MEDIUM] 305 x 305cm 12 x 12ft [LARGE] 365 x 365cm