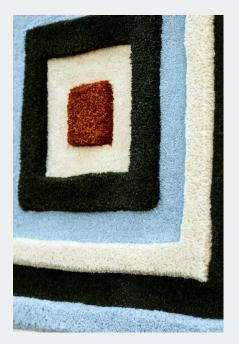

#### **METHOD**

Tufted by hand Carved and beveled surface Hand-dyed Irish wool

## **PILE**

Standard 16mm to 12mm