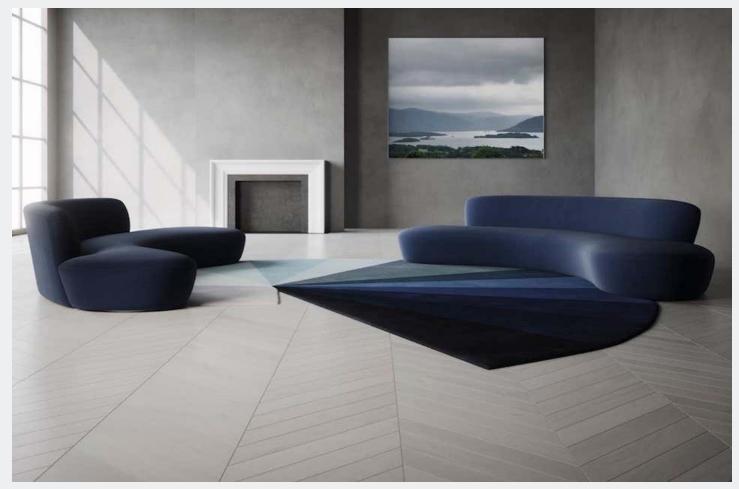

YEAR OF DESIGN 2020

**DESIGNER** Claire McGovern for Rhyme

**COUNTRY OF ORIGIN** Ireland

**METHOD** Tufted by hand Traditionally spun Hand-dyed Irish wool

**DIMENSIONS** 8 x 6ft [SMALL] 240 x 180cm

9 x 6-9ft [MEDIUM] 270 x 200cm

12 x 9-3ft [LARGE] 370 x 270cm

## **COLORWAYS**





Pewter

PILE Standard 16mm high

## **WEIGHT**

23 lbs [SMALL] 14 kg 26 lbs [MEDIUM] 16 kg

35 lbs [LARGE] 20 kg

**MATERIALS** Pure Irish Wool New Zealand Wool Non-toxic dyes

Natural latex backing

CARE Professional carpet cleaner



## **FEATURES**

Superior acoustic absorption and allergen reduction Ready to ship in 8-10 weeks Color and size customization available upon request Wall hanging hardware available upon request Please contact us to receive a free quote