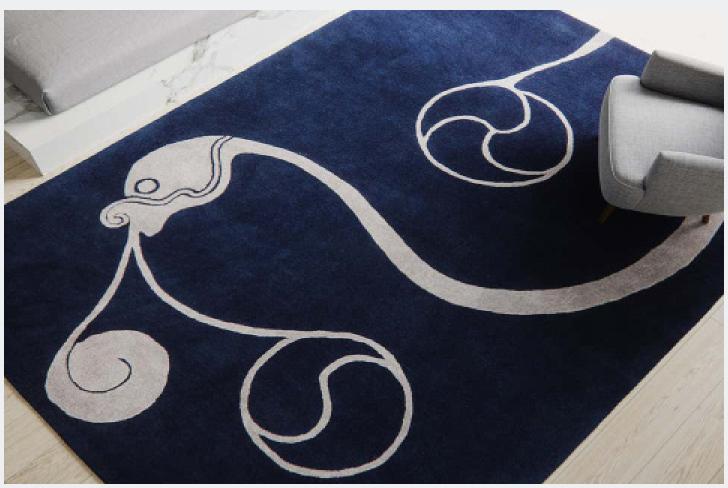

# **SUAIMHNEAS II**

THE INSULA SERIES

TECHNICAL SPECIFICATION SHEET

## **DESIGNER**

Claire McGovern for Rhyme

## **METHOD**

Tufted by hand Traditionally spun Hand-dyed Irish wool

## **MATERIALS**

Genuine Irish Wool Non toxic or natural dyes Natural latex binder Natural backing (cotton/ linen)