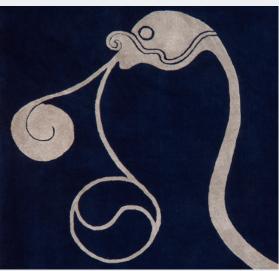

# **SUAIMHNEAS II**

THE INSULA SERIES

TECHNICAL SPECIFICATION SHEET



## **YEAR OF DESIGN**

2019

## **DESIGNER**

Claire McGovern for Rhyme

# **COUNTRY OF ORIGIN**

Ireland

## **METHOD**

Tufted by hand Traditionally spun Hand-dyed Irish wool

#### **DIMENSIONS**

8 x 8ft [SMALL] 275 x 200cm

10 x 10ft [MEDIUM] 365 x 275cm

12 x 12ft [LARGE] 460 x 365cm

#### PILE

Standard 16mm high

#### WEIGHT

56 lbs [SMALL] 25 kg

86 lbs [MEDIUM] 39 kg

 $\begin{array}{c} 120 \text{ lbs [LARGE]} \\ 54 \text{ } kg \end{array}$ 

## **MATERIALS**

Genuine Irish Wool Non toxic or natural dyes Natural latex binder Natural backing (cotton/ linen)

## **CARE**

Professional carpet cleaner

## PRODUCTION

Limited edition of 15

## COLORWAYS





# **FEATURES**

Superior acoustic absorption and allergen reduction Ready to ship in 8-10 weeks Color and size customization available upon request Wall hanging hardware available upon request Please contact us to receive a free quote