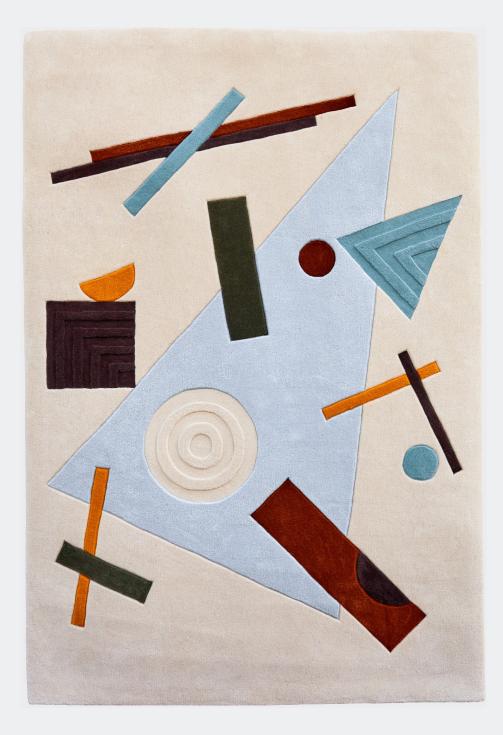

SUPREME MODERNITY TECHNICAL SPECIFICATION SHEET

## **FEATURES**

Sculpted Modern Colourway Superior acoustic absorption and allergen reduction Ready to ship in 8-10 weeks Color and size customization available upon request Wall hanging hardware available upon request Please contact us to receive a free quote YEAR OF DESIGN 2021

**DESIGNER** Claire McGovern for Rhyme

**METHOD** Tufted by hand Caeved and beveled surface Hand-dyed Irish wool

## **DIMENSIONS**

6 x 9ft [SMALL] 275 x 183cm 9 x 12ft [MEDIUM] 365 x 275cm 12 x 15ft [LARGE] 460 x 365cm

<u>PILE</u> Standard 16mm to 12mm

WEIGHT 18.6kg [SMALL] 25kg [MEDIUM] 35kg [LARGE]

<u>MATERIALS</u> 100% Traditionally Spun Irish Wool Non-toxic dyes