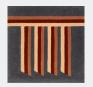

# THE OM SERIES

TECHNICAL SPECIFICATION SHEET

Shown in Beige Grey Wonder

# **COLORWAYS**

Burgundy

Green Isle

Beige Grey Wonder

Golden Almond

Detail of Beige Grey