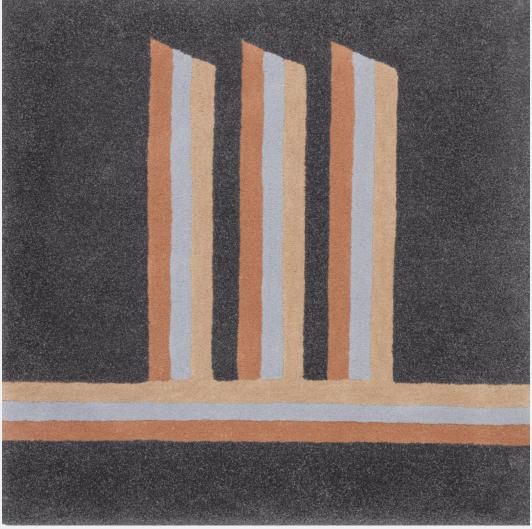

# THE OM SERIES

TECHNICAL SPECIFICATION SHEET

Shown in Beige Grey Wonder

# **COLORWAYS**

Burgundy

Green Isle

Beige Grey Wonder

Golden Almond

Detail of Beige Grey