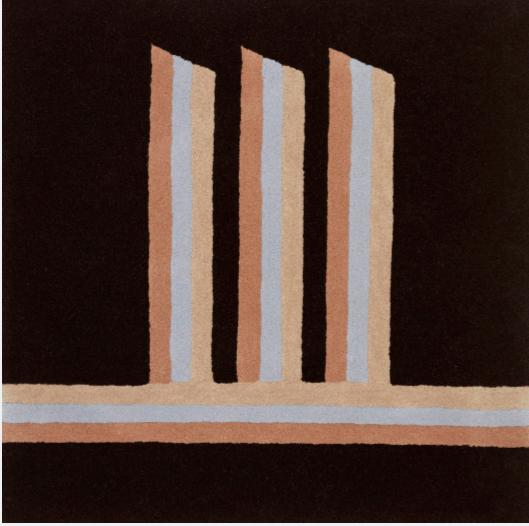

# THE OM SERIES

TECHNICAL SPECIFICATION SHEET

Shown in Beige Grey Wonder

# **COLORWAYS**

Burgundy

Green Isle

Beige Grey Wonder

Golden Almond

Purple Haze

Detail of Beige Grey