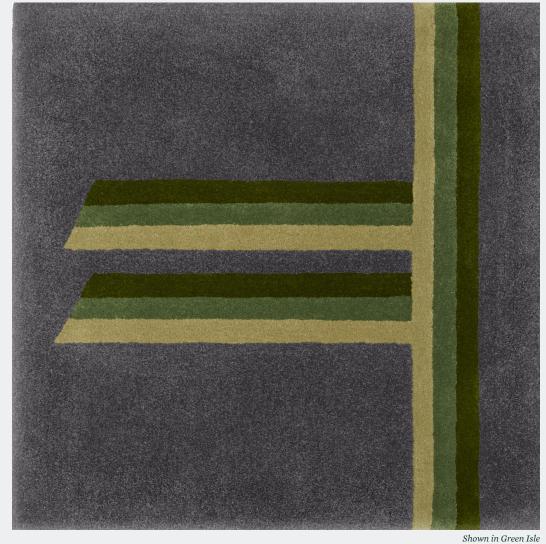

# **ROWAN**

# THE OM SERIES

TECHNICAL SPECIFICATION SHEET

# **COLORWAYS**

Golden Almond

Purple Haze

Detail of Owl Grey