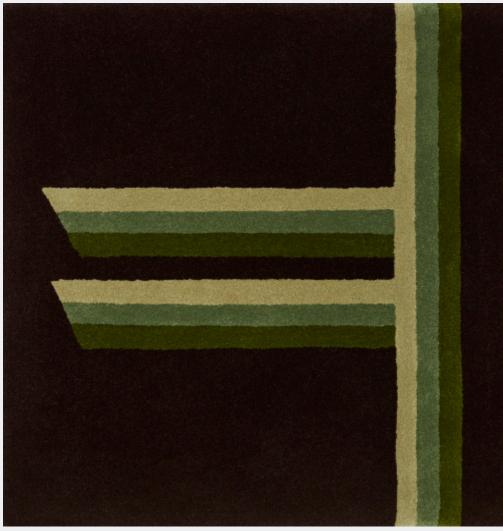

MATERIALS

Genuine Irish Wool Non toxic or natural dyes Natural latex binder Natural backing (cotton/linen) Undyed Irish Zwartbles Wool

CARE Professional carpet cleaner

Shown in Green Isle

Burgundy

Green Isle