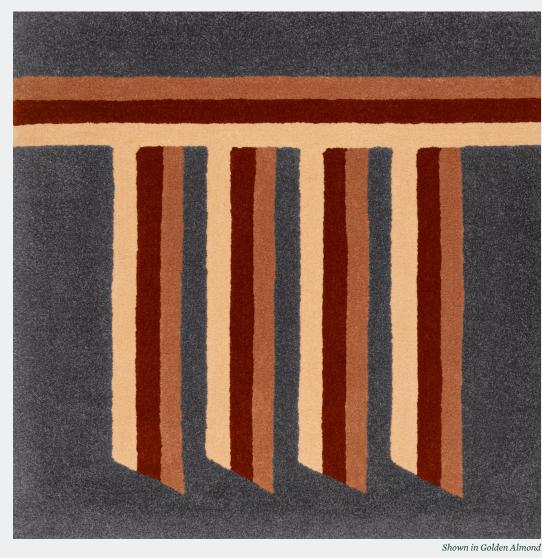

## **COLORWAYS**

Burgundy

Green Isle Beige Grey Wonder

Golden Almond

Purple Haze

YEAR OF DESIGN 2020

DESIGNER Claire McGovern for Rhyme

COUNTRY OF ORIGIN Ireland

**METHOD** Tufted by hand Traditionally spun Hand-dyed Irish wool

## **DIMENSIONS**

10 x 10ft [SMALL] 305 x 305cm

12 x 12ft [MEDIUM] 365 x 365cm

Custom sizes available upon request

<u>PILE</u> Standard 16mm high

<u>WEIGHT</u>

86 lbs [SMALL] *39 kg* 

120 lbs [MEDIUM] 54 kg

## MATERIALS

Genuine Irish Wool Non toxic or natural dyes Natural latex binder Natural backing (cotton/linen)

**<u>CARE</u>** Professional carpet cleaner

Detail of Golden Almond

www.rhymestudio.com | IG @rhymerugs | inquiries@rhymestudio.com | tel (929) 376 2979