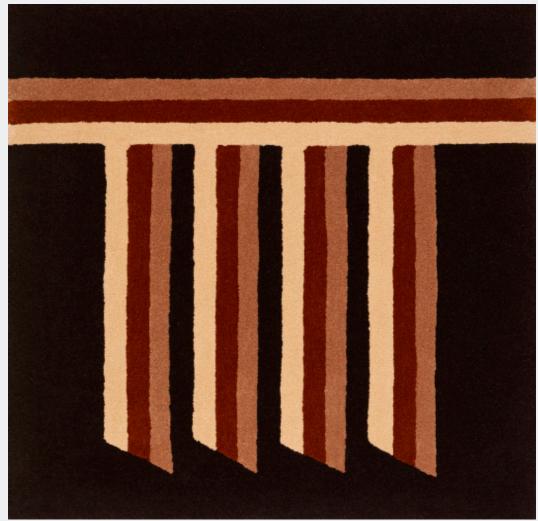

# THE OM SERIES

TECHNICAL SPECIFICATION SHEET

Shown in Golden Almond

# **COLORWAYS**

Burgundy

 $Green\ Isle$ 

Golden Almond

Purple Haze

Detail of Golden Almond