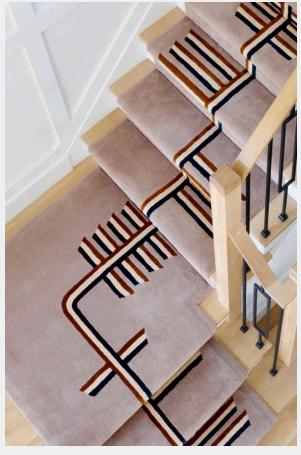

# **HEALTH**

# THE OM SERIES

TECHNICAL SPECIFICATION SHEET



Shown in Beige Grey Wonder

# YEAR OF DESIGN

2020

### **DESIGNER**

Claire McGovern for Rhyme

## **COUNTRY OF ORIGIN**

Ireland

#### **METHOD**

Tufted by hand Traditionally spun Hand-dyed Irish wool

# **DIMENSIONS**

3'-0" x 9'-0" [SMALL] 91 x 275cm

4'-0" x 12'-0" [MEDIUM]  $122 \times 366cm$ 

Custom sizes available upon request

#### PILE

Standard 16mm high

# **WEIGHT**

36 lbs [SMALL] *17 kg* 

46 lbs [MEDIUM] 21 kg

### **MATERIALS**

Genuine Irish Wool Non toxic or natural dyes Natural latex binder Natural backing (cotton/linen)

#### CARE

Professional carpet cleaner



Custom "Health" staircase installation

# **FEATURES**

Superior acoustic absorption and allergen reduction Ready to ship in 8-10 weeks Color and size customization available upon request Wall hanging hardware available upon request Please contact us to receive a free quote

# **COLORWAYS**











Burgundy

Green Isle Beige Grey Wonder

Golden Almond

Purple Haze