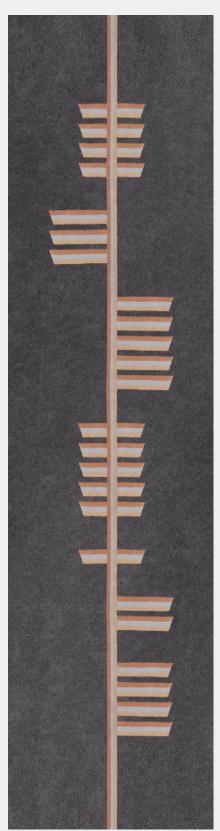

# THE OM SERIES

TECHNICAL SPECIFICATION SHEET

Shown in Beige Grey Wonder

#### **METHOD**

Tufted by hand Traditionally spun Hand-dyed Irish wool

# **DIMENSIONS**

3'-0" x 9'-0" [SMALL] 91 x 275cm

4'-0" x 12'-0" [MEDIUM]  $122 \times 366cm$ 

Custom sizes available upon request

#### PILE

Standard 16mm high

### **MATERIALS**

Genuine Irish Wool Non toxic or natural dyes Natural latex binder Natural backing (cotton/linen)