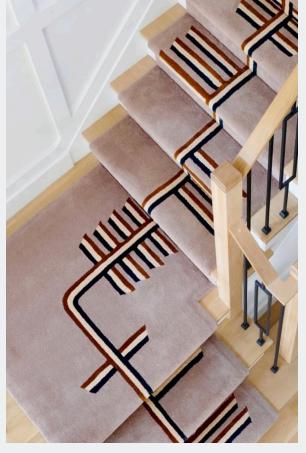

## YEAR OF DESIGN 2020

**DESIGNER** Claire McGovern for Rhyme

COUNTRY OF ORIGIN Ireland

<u>METHOD</u> Tufted by hand Traditionally spun Hand-dyed Irish wool

## **DIMENSIONS**

3'-0" x 9'-0" [SMALL] 91 x 275cm

4'-0" x 12'-0" [MEDIUM] 122 x 366cm

Custom sizes available upon request

<u>PILE</u> Standard 16mm high

WEIGHT 36 lbs [SMALL] 17 kg

46 lbs [MEDIUM] 21 kg

MATERIALS Genuine Irish Wool Non toxic or natural dyes Natural latex binder Natural backing (cotton/linen)

<u>CARE</u> Professional carpet cleaner



Custom "Health" staircase installation

## **FEATURES**

Superior acoustic absorption and allergen reduction Ready to ship in 8-10 weeks Color and size customization available upon request Wall hanging hardware available upon request Please contact us to receive a free quote

## **COLORWAYS**











Shown in Burgundy

Burgundy

Green Isle Beige Grey Wonder

Golden Almond

Purple Haze