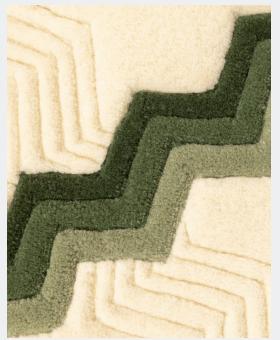

## **METHOD**

Tufted by hand Traditionally spun Hand-dyed Galway wool

# **PILE**

Standard 16mm high

#### **FEATURES**

Sculpted Modern Green Isle Colourway Superior acoustic absorption and allergen reduction Color and size customization available upon request Wall hanging hardware available upon request Please contact us to receive a free quote