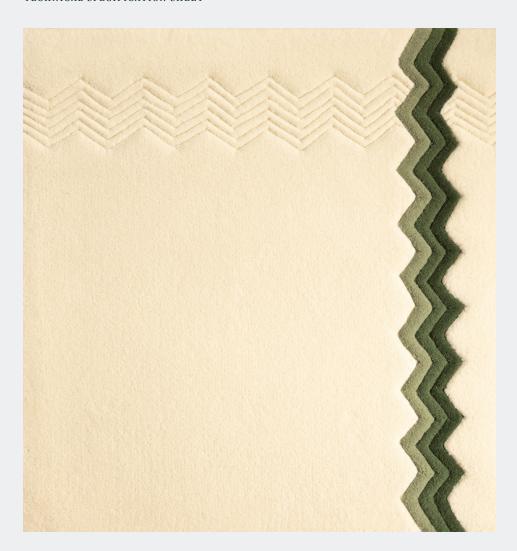

# CROOKED ROADS (ZigZag Stitch)

BÁINÍN

TECHNICAL SPECIFICATION SHEET

## **METHOD**

Tufted by hand Traditionally spun Hand-dyed Galway wool

# **PILE**

Standard 16mm high

# **MATERIALS**

Genuine Galway Wool Non toxic or natural dyes Natural latex binder Natural backing (cotton/linen)

#### **FEATURES**

Sculpted Modern Green Isle Colourway Superior acoustic absorption and allergen reduction Color and size customization available upon request Wall hanging hardware available upon request Please contact us to receive a free quote