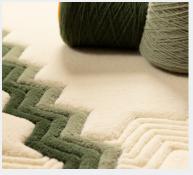

## **METHOD**

Tufted by hand Traditionally spun Hand-dyed Galway wool

# **MATERIALS**

Genuine Galway Wool Non toxic or natural dyes Natural latex binder Natural backing (cotton/linen)