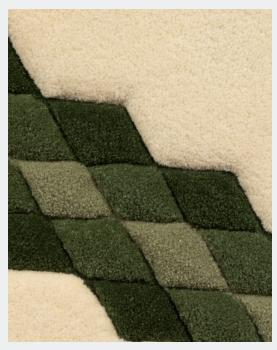

## **REAL IRISH WOOL** (Diamond Stitch)

BÁINÍN TECHNICAL SPECIFICATION SHEET

**FEATURES** 

Sculpted Modern Green Isle Colourway Superior acoustic absorption and allergen reduction Color and size customization available upon request Wall hanging hardware available upon request Please contact us to receive a free quote

## MATERIALS

Genuine Galway Wool Non toxic or natural dyes Natural latex binder Natural backing (cotton/linen)

COUNTRY OF ORIGIN Ireland

<u>CARE</u> Professional carpet cleaning