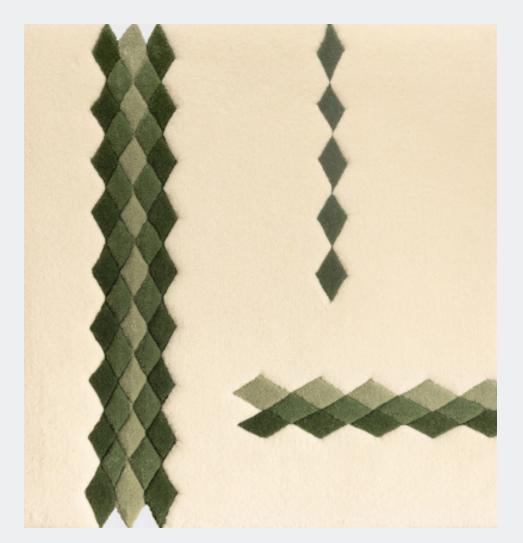

## **REAL IRISH WOOL** (Diamond Stitch)

BÁINÍN TECHNICAL SPECIFICATION SHEET

**FEATURES** 

Sculpted Modern Green Isle Colourway Superior acoustic absorption and allergen reduction Color and size customization available upon request Wall hanging hardware available upon request Please contact us to receive a free quote

YEAR OF DESIGN 2022

**DESIGNER** Claire McGovern for Rhyme

**METHOD** Tufted by hand Traditionally spun Hand-dyed Galway wool

## MATERIALS

Genuine Galway Wool Non toxic or natural dyes Natural latex binder Natural backing (cotton/linen)

COUNTRY OF ORIGIN Ireland

<u>CARE</u> Professional carpet cleaning