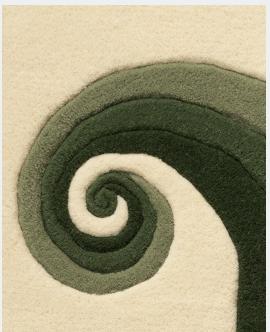

# SPIRALIS (Wave)

BÁINÍN

TECHNICAL SPECIFICATION SHEET

#### **FEATURES**

Sculpted Modern Green Isle Colourway Superior acoustic absorption and allergen reduction Color and size customization available upon request Wall hanging hardware available upon request Please contact us to receive a free quote