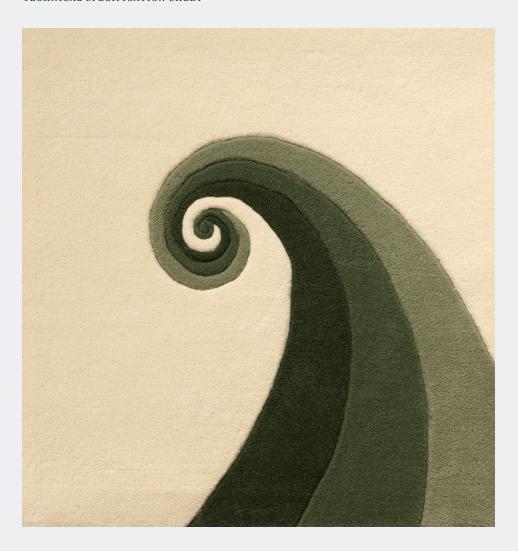

# SPIRALIS (Wave)

BÁINÍN

TECHNICAL SPECIFICATION SHEET

#### **FEATURES**

Sculpted Modern Green Isle Colourway Superior acoustic absorption and allergen reduction Color and size customization available upon request Wall hanging hardware available upon request Please contact us to receive a free quote